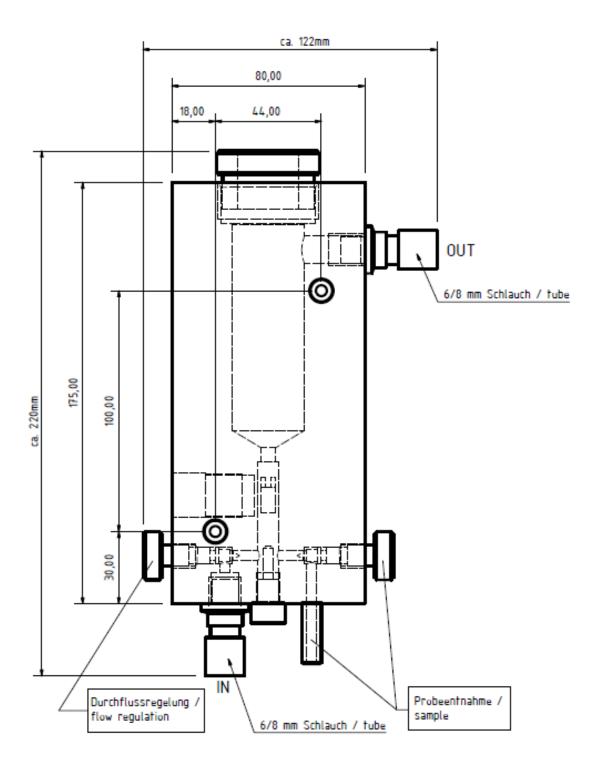

| Option 1 Option 2            | TARAflow<br>FLC-1.1                                                                                                                                                                                                                                      |
|------------------------------|----------------------------------------------------------------------------------------------------------------------------------------------------------------------------------------------------------------------------------------------------------|
| Material *                   | PMMA polished<br>Beveled edges                                                                                                                                                                                                                           |
| Dimensions PMMA-block in mm  | D 50 x W 80 x H 175                                                                                                                                                                                                                                      |
| Hose connections **          | Inlet / Outlet: screwing ¼" straight for 6/8 hose with O-ring Material PA grey                                                                                                                                                                           |
| Insertion opening for sensor | 1 1/4"-inside thread for amperometric sensor                                                                                                                                                                                                             |
| Mounting-set for sensor      | <ul> <li>1 1/4"-screwing with knurl, material PVC grey</li> <li>O-ring-holder, material PVC grey</li> <li>Slide ring 30 x 25.5 x 4 mm, material PETP black</li> <li>O-ring 30 x 2.6, material FPM</li> <li>O-ring 25 x 2.5, material silicone</li> </ul> |
| Flowrate regulation          | Needle valve with knurl Material PVC grey (Position: left side below installation opening of iPS)                                                                                                                                                        |
| Flow indicator               | <ul> <li>Float: material PEEK nature</li> <li>length 14.5 mm, Ø 7.5 mm</li> <li>up at a flow rate of approx. 15 l/h</li> <li>Sealing plug M10, PVC grey</li> </ul>                                                                                       |
| Sample valve                 | Needle valve with knurl Material PVC grey (Position: right side below outlet)                                                                                                                                                                            |
| Application                  | <ul> <li>Pressure max. 80 mwc (8 bar)         (permitted operating pressure of the sensor has to be applied!)</li> <li>Temperature max. 45 °C         (permitted temperature range of the sensor has to be applied!)</li> </ul>                          |
| Fixing                       | Recommendation: 2 screws M4 x 60 mm (pan head screw or hexagon socket head screw) (not provided!)                                                                                                                                                        |
| Storage                      | in original packing no limit at +5 +40 °C                                                                                                                                                                                                                |

## **Product overview**

(Subject to technical changes.)